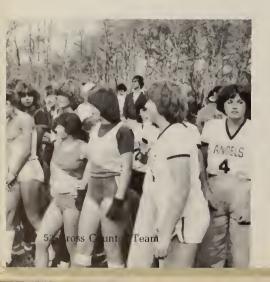

### Cross Country

This year represents the school's first cross-country running team, coached by Mr. Martin. With his help, the team was very successful competing in many races, along with the provincials in Hartney, Manitoba. Here, we placed seventh in the province.

We, hope to have as much participation and interest next year, and as much success.